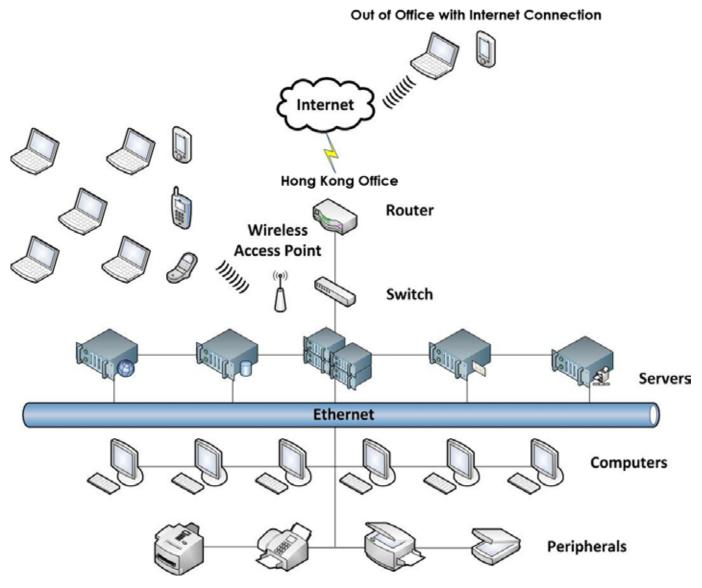

## **Remote Office Solution**

# **HARDWARE**

System administrator to monitor and manage servers and other network equipment by remote control regardless of whether the machine is powered on. To remotely manage network servers and routers, IT administrators need network access when problems occur.

- Remote Data Access by VPN or SSL-VPN
- Microsoft Exchange Mail Setup and Hosting
- Microsoft Windows Web Work Place, Remote Desktop Connection

**One Solution Limited** 

Tel: +852 3189 9000 Fax: +852 3189 9099