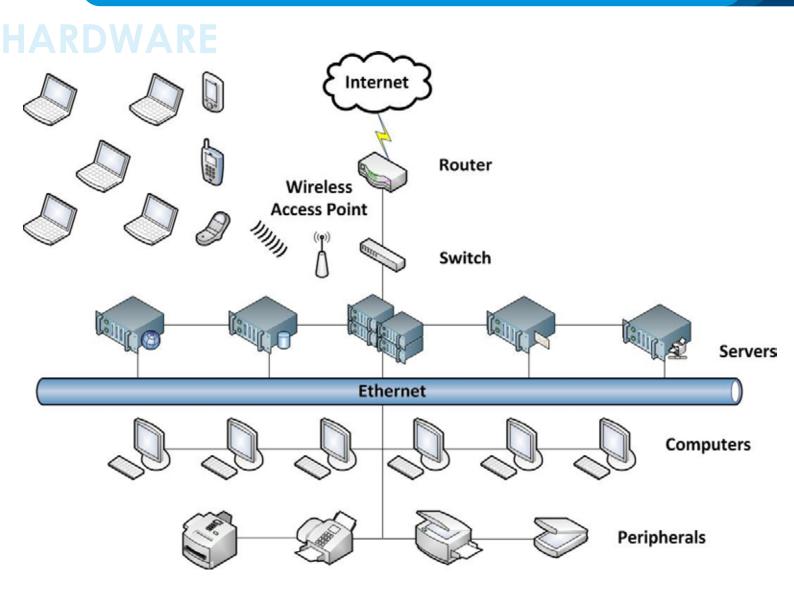

# **HARDWARE**

## **E-MAIL HOSTING SERVICE**

E-mail hosting service differ from typical end-user e-mail providers such as webmail sites. They cater mostly to demanding e-mail users and SME businesses which they do not need to own their own e-mail server, while larger enterprises usually run their own e-mail hosting service. E-mail hosting providers allow for premium email services along with custom configurations and large number of accounts. In addition, hosting providers manage user's own domain name, including any e-mail authentication scheme that the domain owner wishes to enforce in order to convey the meaning that using a specific domain name identifies and qualifies email senders.

### SERVER HOSTING

Dedicated server, is a type of internet hosting where the client leases an entire server not shared with anyone. As organizations have full control over the servers, including choice of operating system, hardware, etc.