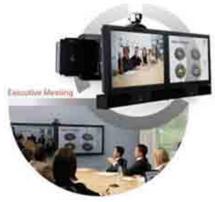

## **Video Conferencing / Web Conferencing**

## **VIDEO CONFERENCING**

A video conference is a set of interactive telecommunication technologies which allow two or more locations to interact via two-way video and audio transmissions simultaneously.

#### Continuous Presence

- Broadcast Mode Main speaker displayed on screen to all
- Continuous Presence view multiple participants