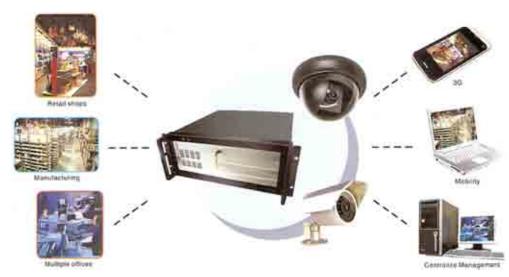

## **SURVEILLANCE SYSTEM**

Surveillance System is a new technology for fix location remote monitoring and image recordings.

## **IP SURVEILLANCE SYSTEM**

The need for IP Surveillance system has been expanding rapidly and widely adopted throughout public and commercial sectors such as government, retail shops, manufacturing and multiple offices with different sites. Unlike traditional CCTV, IP Surveillance system provides a centralized management and watermark recording function by simply connecting an IP camera to a network and allows users to log-in and access and monitor via web browser or 3G anywhere anytime.

## **CCTV SURVEILLANCE SYSTEM**

- IP Surveillance Services
- Play back captured video by searching keyword or bill number and monitor daily cash flow
- Check everyday traffic with different kinds of analytical reports
- Event trigger alert