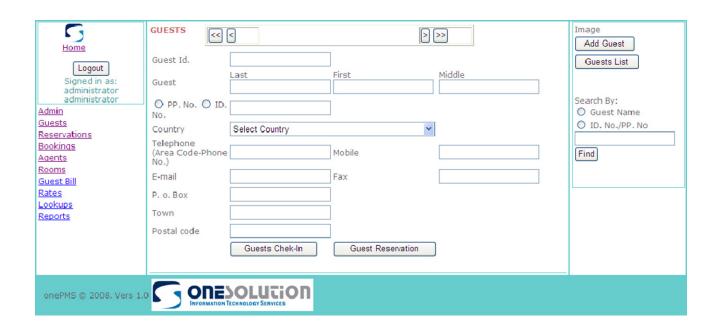

## **Property Management System**

# SOFTWARE

Property management system (PMS) is a computerized system used to manage guest bookings, online reservations, point of sale, telephone and other amenities. Hotel property management systems may interface with central reservation systems and revenue or yield management systems, front office, back office and point of sale systems. There are many different types of property management systems available, but a user/business will want to work with the different companies to determine which property management system best fits their needs.

Property management systems may be used in real estate, logistics, intellectual property, or hospitality accommodation management.

Tel: +852 3189 9000 Fax: +852 3189 9099