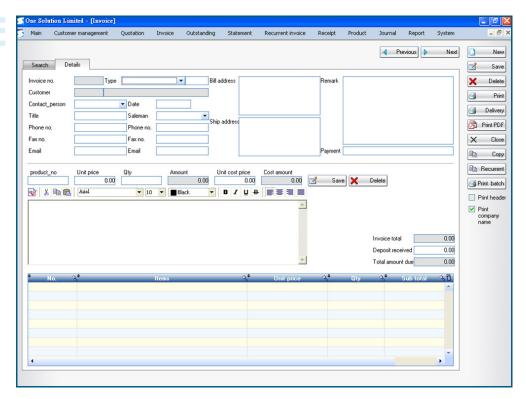

## **Enterprises Resources Planning**

# SOFTWARE

#### **ERP CUSTOMIZE PROGRAMMING MODULES:**

- Customer Database (Editable)
- Accounts Quotation (Provide Specified goods and/or services to a potential customer at a specified price)
- Accounts Outstanding (Unable to pay before Due Date, it will mark it as 'Outstanding')
- Accounts Statement
- Accounts Recurrent Invoice (Generate invoices in a standing order format. All the amount (received or paid) will be generated directly according to the contract)
- Accounts Receipt
- Accounts Report View on screen print to printer and export to Excel / text format
- Accounts Receivable
- Accounts Payable
- Inventory Control (Multiple location per item/Multiple lots per location, stock take counting, calculated on usage and / or current inventory value)
- Transaction Analysis and Optional Field Creator
- Order Entry
- Purchase Orders
- System Control Manager Control the access level over difference modules
- Invoice
- Bill of Materials Raw Materials, sub-assemblies, components, parts and quantities of each needed to manufacture a final product)
- Revenue
- Cost
- Profit
- Product