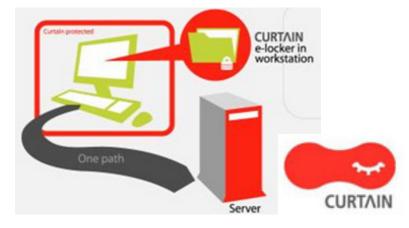

## **Curtain Data Security System**

# SOFTWARE

Curtain is a data security system that prevents your confidential files from leading out of the company. Curtain allows users to access confidential files by using corresponding software, such as MS Word, MS Excel, AutoACD and Solidworks, but not to print, save as, or send files to external sources, such as floopy disk, USB disk, CDR, web mail.

- Curtain e-Locker
- Curtain DocNet

#### **CURTAIN MODULES**

Curtain e-locker covers MS Office and the most popular CAD software, such as AutoCAD, SolidWorks, Unigraphics, etc. All the existing modules are listed below.