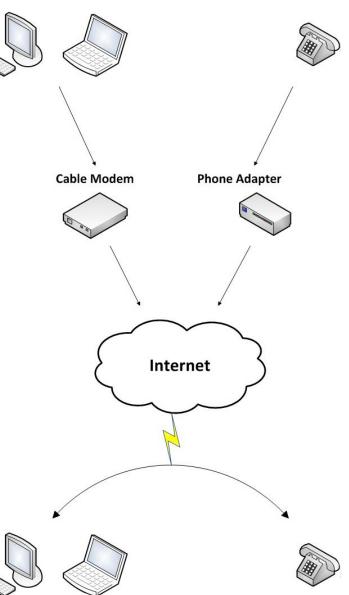

### **Remote Office Solution**

# **HARDWARE**

System administrator to monitor and manage servers and other network equipment by remote control regardless of whether the machine is powered on. To remotely manage network servers and routers, IT administrators need network access when problems occur.

- Remote Data Access by VPN or SSL-VPN
- Microsoft Exchange Mail Setup and Hosting
- Microsoft Windows Web Work Place, Remote Desktop Connection

# Out of Office with Internet Connection Internet **Hong Kong Office** Router Wireless **Access Point** Switch Servers **Ethernet** Computers Peripherals

**One Solution Limited** 

Tel: +852 3189 9000 Fax: +852 3189 9099