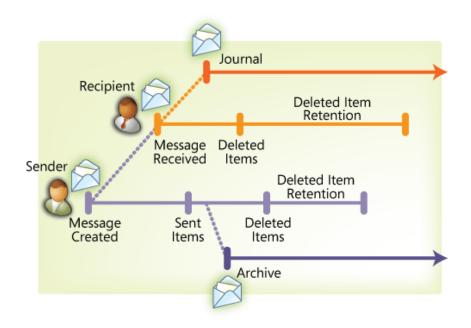

#### Compliance (Fig. 2)

Messaging Records management Flexible Journaling Multi-Mailbox search Archive Integration