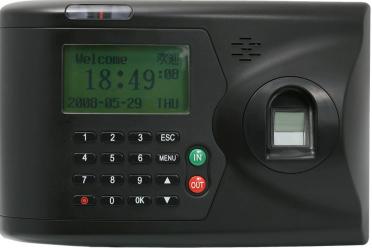

## Fingerprint Time & Attendance Recorder

# **HARDWARE**

### **FEATURES**

- 10, 000fingerprint template capacities
- 5,0000 transaction capacities
- Up to 10,000 fingerprint records
- 1:1 Authentication and 1:N Identification
- Standalone/network communication via RS232/RS485 (ma x. 32ch) and TCP/IP
- Identification spped: Less than 2 seconds
- Language support: English, Traditional Chinese and Simplified Chinese

\*Different model has different features

Tel: +852 3189 9000 Fax: +852 3189 9099