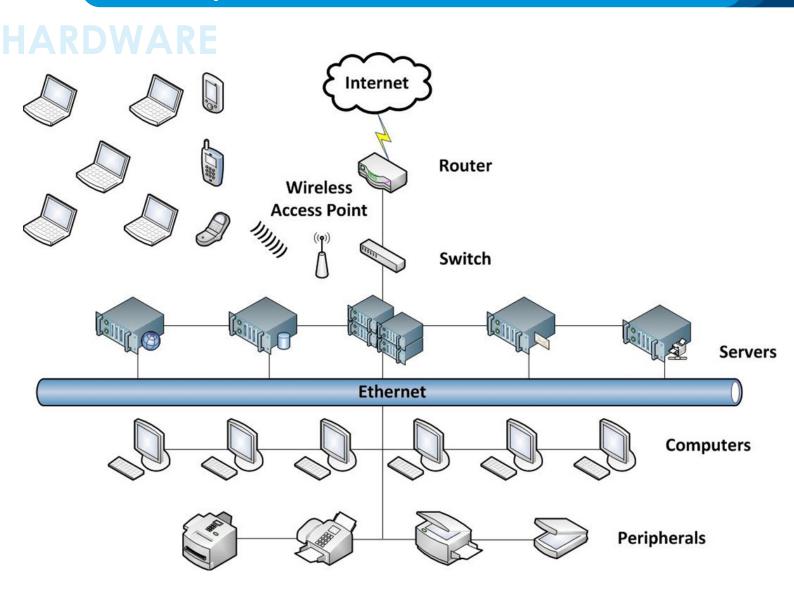

### **Remote Office Solution**

# **HARDWARE**

System administrator to monitor and manage servers and other network equipment by remote control regardless of whether the machine is powered on. To remotely manage network servers and routers, IT administrators need network access when problems occur.

- Remote Data Access by VPN or SSL-VPN
- Microsoft Exchange Mail Setup and Hosting
- Microsoft Windows Web Work Place, Remote Desktop Connection

# Out of Office with Internet Connection Internet **Hong Kong Office** Router Wireless **Access Point** Switch Servers **Ethernet** Computers Peripherals

**One Solution Limited** 

Tel: +852 3189 9000 Fax: +852 3189 9099