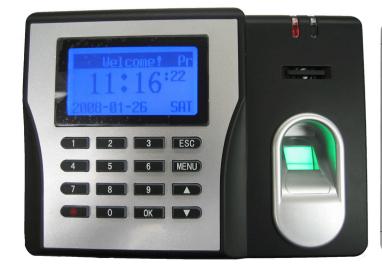

## Fingerprint Time & Attendance Recorder

### **FEATURES**

- 10, 000fingerprint template capacities
- 5,0000 transaction capacities
- Up to 10,000 fingerprint records
- 1:1 Authentication and 1:N Identification
- Standalone/network communication via RS232/RS485 (ma x. 32ch) and TCP/IP
- Identification spped: Less than 2 seconds
- Language support: English, Traditional Chinese and Simplified Chinese

\*Different model has different features

Tel: +852 3189 9000 Fax: +852 3189 9099