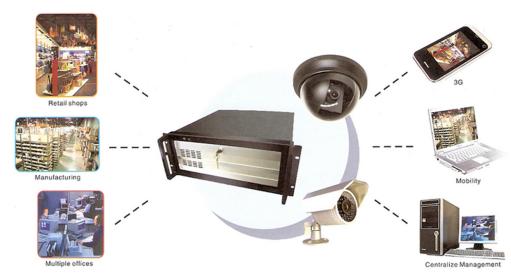

### **SURVEILLANCE SYSTEM**

Surveillance System is a new technology for fix location remote monitoring and image recordings.

### IP SURVEILLANCE SYSTEM

The need for IP Surveillance system has been expanding rapidly and widely adopted throughout public and commercial sectors such as government, retail shops, manufacturing and multiple offices with different sites. Unlike traditional CCTV, IP Surveillance system provides a centralized management and watermark recording function by simply connecting an IP camera to a network and allows users to log-in and access and monitor via web browser or 3G anywhere anytime.

### **CCTV SURVEILLANCE SYSTEM**

- IP Surveillance Services
- Play back captured video by searching keyword or bill number and monitor daily cash flow
- Check everyday traffic with different kinds of analytical reports
- Event trigger alert