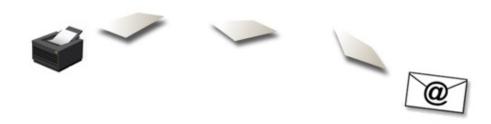

### Fax to E-Mail & Print to Fax

# **HARDWARE**

Traditional faxing involves sending a scanned copy of a document (a facsimile) from one fax machine to another, over the phone network. Internet faxing (or "online faxing") is a general term which can refer to one of several methods of achieving this over the Internet - with a goal of both reduced costs and increased functionality over traditional faxing.

### **FAX TO E-MAIL SERVICE**

Fax to e-mail Server Setup

#### PRINT TO FAX SERVICE

Print to Fax Server Setup

Tel: +852 3189 9000 Fax: +852 3189 9099