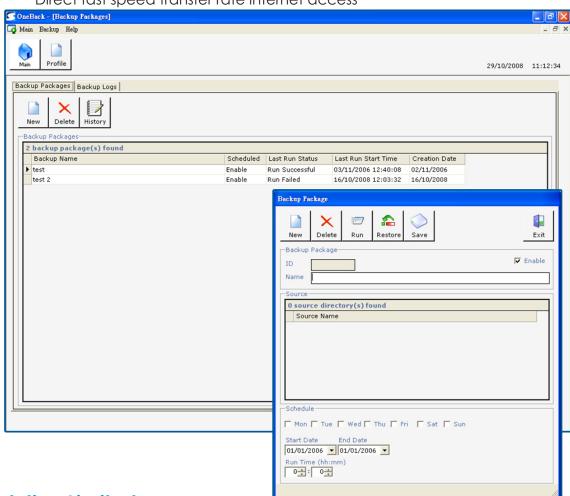

# **OneBACKUP Remote Data Backup Solution**

# SOFTWARE

OneBACKUP leave you vulnerable to data losses and trouble recovering data quickly in the event of a data corruption, virus or other disaster.

- Data backup solutions & support for all versions of Windows (95, 98, ME, NT, 2000, 2003 XP and Vista)
- Scheduled automatic online data backup no more swapping tapes
- No need to worry about loss of critical data due to fire or any other incident
- Network Backup
- No software installation
- User Friendly
- Scheduling off-site backup
- Direct fast speed transfer rate internet access

**IIIIII One Solution Limited** 

Tel: +852 3189 9000 Fax: +852 3189 9099